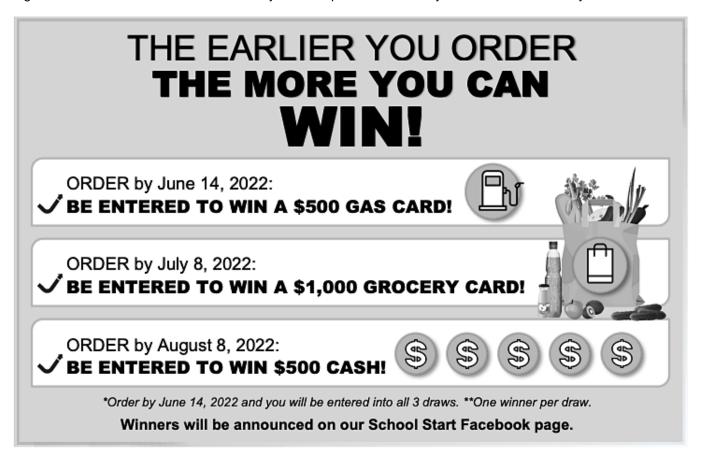

### Dear Parents/Guardians:

Your teachers at Norquay School are excited to offer the opportunity to purchase quality standardized school supplies through School Start for the 2022/2023 school year. This process will save you both time and money.

## 3 WAYS TO ORDER:

**ONLINE:** You can place your order online at www.schoolstart.ca.

Our site is best compatible with Firefox or Chrome.

**PHONE:** You can call our customer service centre at 1-800-580-1868 to place your order over the phone.

**EMAIL:** You can print and fill out the order form and return to our office via email to: info@schoolstart.ca.

# **SCHOOL DELIVERY:**

The supplies will be packaged and delivered directly to the school in August before your child arrives, labeled with their name on the School Start Package.

\*Any orders placed after July 31st, will be delivered to your home.