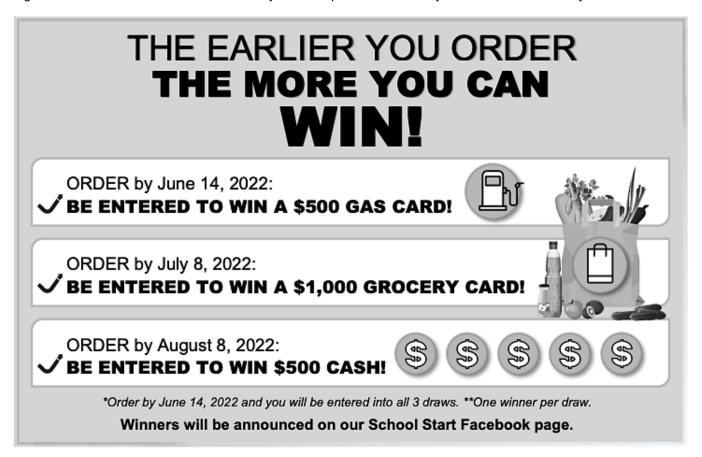

#### Dear Parents/Guardians:

Your teachers at Norquay School are excited to offer the opportunity to purchase quality standardized school supplies through School Start for the 2022/2023 school year. This process will save you both time and money.



### 3 WAYS TO ORDER:



**ONLINE:** You can place your order online at www.schoolstart.ca.

Our site is best compatible with Firefox or Chrome.



**PHONE:** You can call our customer service centre at 1-800-580-1868 to place your order over the phone.



**EMAIL:** You can print and fill out the order form and return to our office via email to: info@schoolstart.ca.

## **SCHOOL DELIVERY:**

The supplies will be packaged and delivered directly to the school in August before your child arrives, labeled with their name on the School Start Package.

\*Any orders placed after July 31st, will be delivered to your home.

Thank you for your support!





# Starter Package

### **Qty. Description**

- 1 School Start 8 Index Dividers (insertable tabs)
- 10 School Start Report Cover (3 Prong) Asso